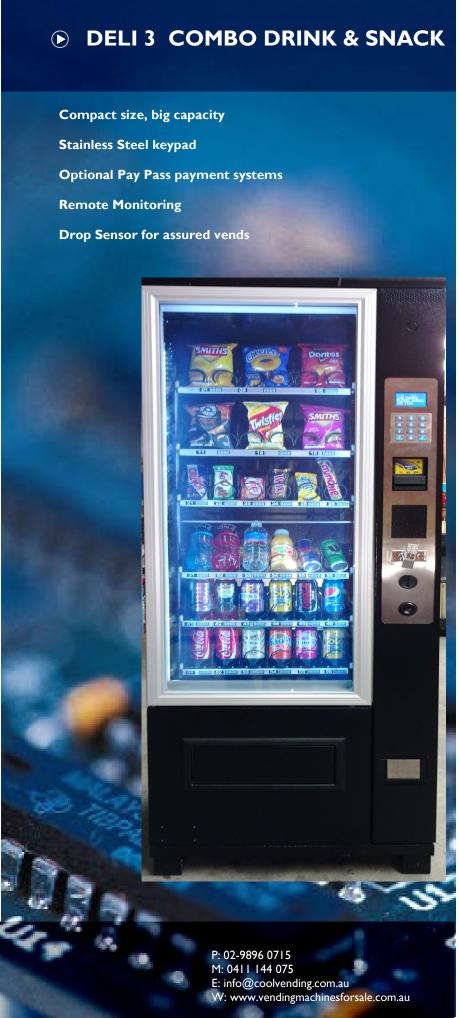

#### THE NEW DELI 3

Refrigerated compact Drink and Snack vendor to suit small to medium locations. It's compact size will fit through all standard doors.

- Accepts coins and notes
- LED Lighting
- 90 degree door
- MDB standard
- Stainless Steel Keypad
- Assured Vending Sensor
- Remote monitoring option
- Modern electronic controller
- High capacity tray option
- Credit card option
- Maximise your returns
- Advanced audit functions
- I2 month parts warranty

### **Features:**

- 1) Slim line design
- 2) LED lighting
- 3) Sturdy steel cabinet, secure door
- 4) Removable and adjustable trays
- 5) Premium Cash handling units
- 6) Removable Refrigeration system
- 7) Double heated glass
- 8) Vigilant Vend detection system
- 9) MDB capable, DEX ports available
- 10) Variable temperature setting
- 11) Secure storage area