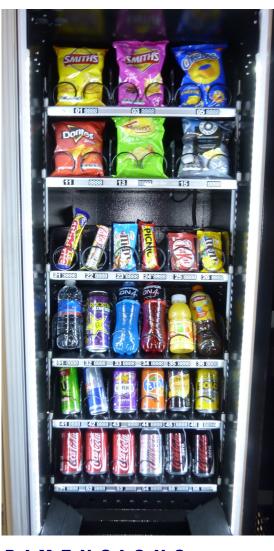

## Standard Configuration

| 7-CHIP       |              | 7-CHIP       |              | 7-CHIP       |              |
|--------------|--------------|--------------|--------------|--------------|--------------|
| 7-CHIP       |              | 7-CHIP       |              | 7-CHIP       |              |
| 15-CHOCOLATE | 15-CHOCOLATE | 15-CHOCOLATE | 15-CHOCOLATE | 11-CHOCOLATE | 11-CHOCOLATE |
| 5-CAN/BOTTLE | 5-CAN/BOTTLE | 5-CAN/BOTTLE | 5-CAN/BOTTLE | 5-CAN/BOTTLE | 5-CAN/BOTTLE |
| 6-CAN        | 6-CAN        | 5-CAN        | 5-CAN        | 5-CAN        | 5-CAN        |
| 5-CAN        | 5-CAN        | 5-CAN        | 5-CAN        | 5-CAN        | 5-CAN        |